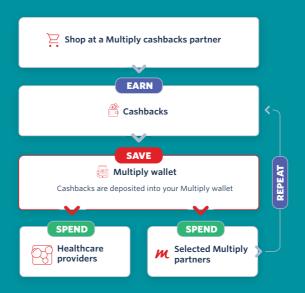

At the heart of an integrated solution that includes HealthSaver and Hello Doctor sits Multiply, a programme that rewards members from day one for looking after their mental and physical health.

### Momentum Multiply

If you are a member of Wooltru Healthcare Fund, you have free access to Multiply Engage. Engage membership unlocks base level rewards. For a monthly membership fee, you can upgrade to Multiply Engage Plus and boost your rewards.

#### Good health is your biggest asset

Get **rewarded from day one** for every step you take to look after your mental and physical health.

With Multiply Engage you will:

## Get rewarded for knowing your health with Multiply Engage and Engage Plus