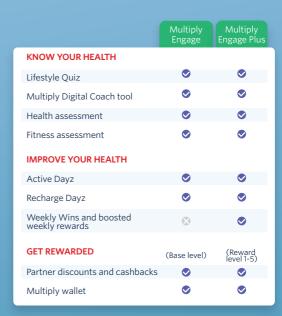

### Momentum Multiply

If you are a member of Wooltru Healthcare Fund, you have free access to Multiply Engage. Engage membership unlocks base level rewards. For a monthly membership fee, you can upgrade to Multiply Engage Plus and boost your rewards.

#### Good health is your biggest asset

Get **rewarded from day one** for every step you take to look after your mental and physical health.

With Multiply Engage you will:

#### **Know your health**

#### Lifestyle Quiz

Complete the Lifestyle Quiz

#### **Digital Coach Tool**

Get daily personalised tips on how to maintain or improve your health from our Digital Coach tool.

### The healthier you are, the more you score!

The results of your health and fitness assessment give you your partner rewards level.

Upgrade to Multiply Engage Plus, reach rewards level 5 and save up to 60% when you shop at Multiply partners.

#### Fitness assessment

Do an in-person, or digital fitness assessment and know your fitness level.

#### **Health assessment**

Do your in-person or digital health assessment.

See how healthy your heart is and get a Healthy Heart Score.

## Get rewarded for knowing your health with Multiply Engage and Engage Plus