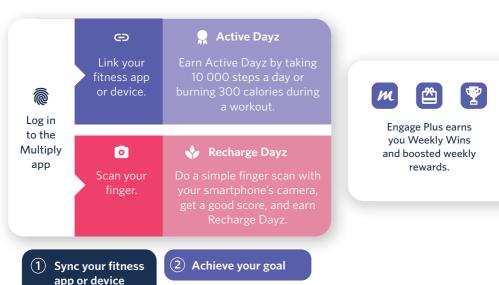

#### **Digital Coach Tool**

Get daily personalised tips on how to maintain or improve your health from our Digital Coach tool.

### The healthier you are, the more you score!

The results of your health and fitness assessment give you your partner rewards level.

Upgrade to Multiply Engage Plus, reach rewards level 5 and save up to 60% when you shop at Multiply partners.

#### Fitness assessment

Do an in-person, or digital fitness assessment and know your fitness level.

#### **Health assessment**

Do your in-person or digital health assessment.

See how healthy your heart is and get a Healthy Heart Score.